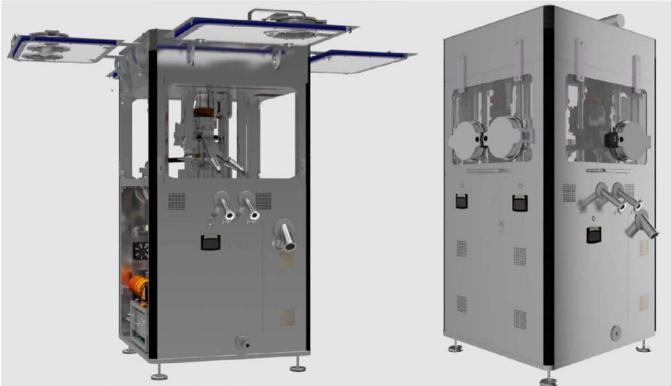

The new PICCOLA WIP was designed to provide a comprehensive and compact solution for the development of new products that require isolation and security to protect the operator (HPAPI).

Its comprehensive design provides a complete solution in a single piece of equipment, thanks to the combination of its insulation system and its WIP (Wash-In-Place) washing system.

The isolation system (Containment) has HEPA filters at the inlet and outlet, OEL < 1  $\mu$  gr / m<sup>3</sup>, air quality in the chamber class 8 (ISO 14644-7). Inflatable weatherstrip system and safe filter change (BIBO).

The washing system (WIP) allows neutralizing/cleaning with a chemical agent, rinsing with water and sweeping with air, both in automatic mode through 3 spray-balls and in manual mode through the washing gun.

Thanks to its integral design, the complete equipment: Compressor, Isolation System and Washing are controlled by a single system and interface.

With a compression force of 60kN, this rotary press produces a maximum of 60,000 tablets per hour.