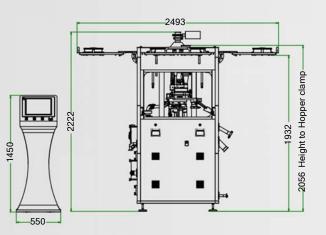

| Technical data                 | D-8                | B-10       | BD 4+4     |
|--------------------------------|--------------------|------------|------------|
| Norm                           |                    | TSM / EU   |            |
| Maximum diameter of tablets    | 24mm               | 16mm       | 16-24mm    |
| Max loading depth              |                    | 19mm       |            |
| Ultimate compression force     |                    | 60 kN      |            |
| 1st compression max force      |                    | 3 kN       |            |
| Production of tablets per hour | 48.000 T/H         | 60.000 T/H | 24.000 T/H |
| Superior punch penetration     |                    | 2-8mm      |            |
| Product feeding                | Gravedad / Forzada |            |            |
| Installed potency              |                    | 6kW        |            |
| Center distance of dies        |                    | 150mm      |            |
| Weight                         |                    | 1.650Kg    |            |